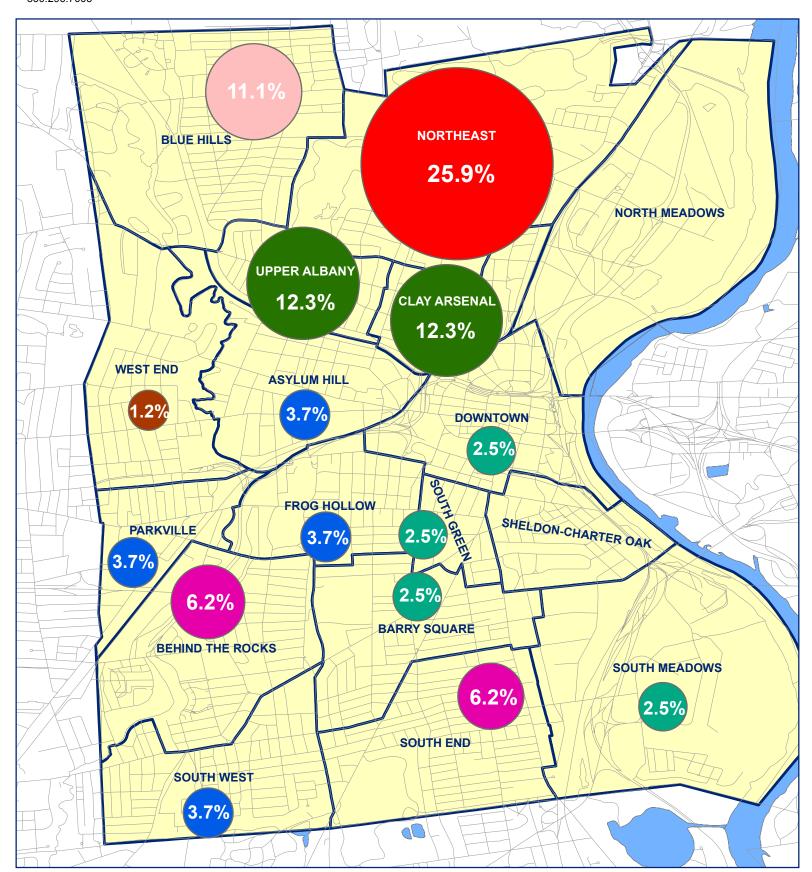

## Tax Lien Foreclosures by Neighborhood

In collaboration with HCLF, the Connecticut Fair Housing Center researched completed foreclosures on tax liens sold by the City of Hartford to various investors. As these investors often sell to third party buyers (some buyers which are known but others unknown) the analysis does not purport to capture all tax lien foreclosures; however the number of liens included in the above analysis (>2,000) is substantial enough that the neighborhood impact shown should in fact be representative had the analysis included all tax lien foreclosures by all investors. Using CFHC data, HCLF mapped foreclosures by neighborhood as shown below. CFHC analysis was completed in April, 2016.